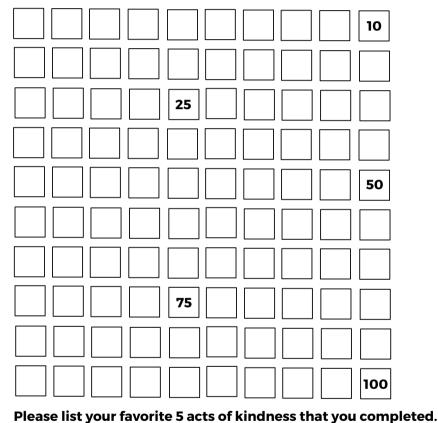

# 4 100 ACTS OF KINDNESS Due: Prior to your last seminar.

You are required to show kindness through 100 Acts of Kindness. This can be done anytime, anywhere. Check off a box when you complete an act of kindness. Here are a few ideas: hold the door open for someone, do a chore without being asked, take your neighbors trash can up for them, write a nice note, share a toy with your sibling, offer to help your teacher, make your parent or siblings bed, and the list could go on!

| 1. |  |  |  |
|----|--|--|--|
| 2. |  |  |  |
| 3. |  |  |  |
| 4. |  |  |  |
| 5  |  |  |  |

I have completed my 100 acts of kindness.

Student Signature

Parent Signature

Date \_\_\_\_\_

Date